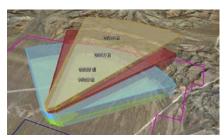

# Benham is recognized as a leading training range and facility planning and design firm.

We provide project planning document charrettes (PPDCs), ProjDoc instruction, full architect/engineer (A/E) range design, master planning, line of sight (LOS), full surface danger zone (SDZ) vertical and horizontal delineations, battlefield simulation facilities, construction administration, and DesignBuild<sup>SM</sup> (DB) project delivery services for Army, Navy, Marine Corps, and Air Force training facilities. These have included arms training, qualification ranges, sniper training, infantry and tank courses, baffled ranges, Special Operations Forces training ranges, and urban warfare training courses at many leading training sites nationwide.