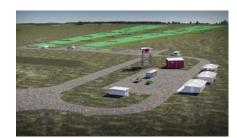

### ANTI-ARMOR TRACKING AND LIVE FIRE RANGE

USACE, Mobile District, 7SFG - Eglin AFB